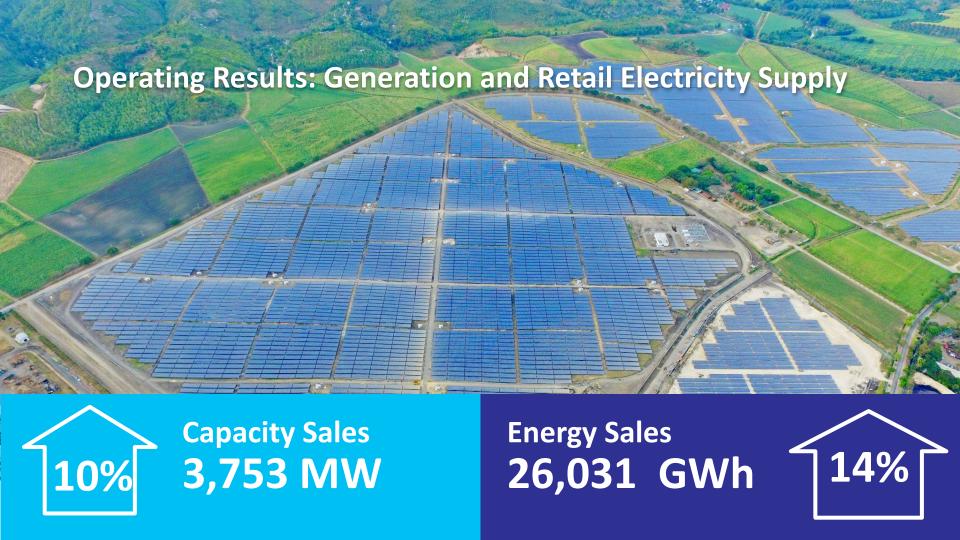

# **Stockholders Equity**



\*Equity Attributable to Equity Holders of the Parent

|               | 2019          | 2020          | 2021  |
|---------------|---------------|---------------|-------|
| Net D/E Ratio | <b>1.40</b> x | <b>1.40</b> x | 1.11x |
| Current Ratio | 1.50x         | 1.40x         | 1.53x |













#### **Dividends**



- Dividend yield (yields are computed by dividing DPS by the closing price on declaration date)
- Dividend per share (in pesos/share)





#### **DIVIDEND PAYOUT RATIO**

1/2
OF PREVIOUS YEAR'S
NET INCOME

# AP 14-year Stock Performance



2021 Total Shareholder Return Rate

16% (1 Year) vs 2% PSE Total shareholder return (TSR) is computed by combining share price appreciation and dividends paid to show TRS expressed as a growth rate







Power Sales 4% 5,584 GWh

Over 1 Million





**Risk Management** 

# Level 4 Risk Maturity









# A COMMITTED PARTNER FOR SUSTAINABLE ENERGY TRANSITION AND ECONOMIC PROGRESS

ESG data can be accessed in the AboitizPower website

https://aboitizpower.com/sustainability/# laboitiz-world

# **Capital Expenditures**







## **AboitizPower Board of Directors**





- Outgoing Director -

Carlos C. Ejercito

- Incoming Director -

Satoshi Yajima