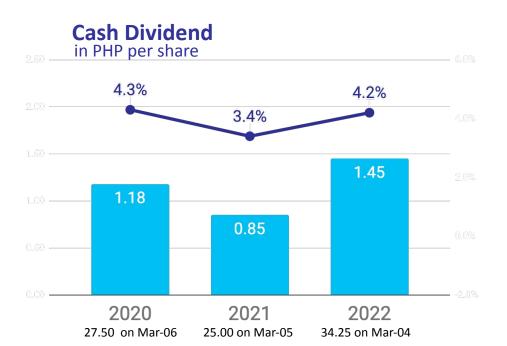

#### **Dividends**

- Dividend yield (yields are computed by dividing DPS by the closing price on declaration date)
- Dividend per share (in pesos/share)

#### **DIVIDEND PAYOUT RATIO**

1/2
OF PREVIOUS YEAR'S
NET INCOME