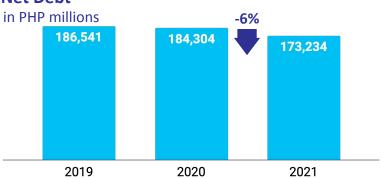

exchange rate fluctuations, market shares, competition, changes in legal, financial, and regulatory frameworks, international economic and financial market conditions, political risks, cost estimates, and other risks and factors beyond AboitizPower's control. Your use of, or reliance on, this Presentation and any conclusion you may form from this Presentation shall be at your sole risk. AboitizPower shall not, directly or indirectly, be liable, in any way, for any inaccuracies, errors, or omissions in this Presentation, including, but not limited to, any quotes or financial data contained therein, nor for any damages resulting therefrom. Any opinion/data/forward-looking statements herein reflected may be subject to change by AboitizPower without notice.









## **Balance Sheet**







# **Stockholders Equity**



\*Equity Attributable to Equity Holders of the Parent

|               | 2019          | 2020          | 2021  |
|---------------|---------------|---------------|-------|
| Net D/E Ratio | <b>1.40</b> x | <b>1.40</b> x | 1.11x |
| Current Ratio | 1.50x         | 1.40x         | 1.53x |













#### **Dividends**



- Dividend yield (yields are computed by dividing DPS by the closing price on declaration date)
- Dividend per share (in pesos/share)





#### **DIVIDEND PAYOUT RATIO**

1/2
OF PREVIOUS YEAR'S
NET INCOME

# AP 14-year Stock Performance



2021 Total Shareholder Return Rate

16% (1 Year) vs 2% PSE Total shareholder return (TSR) is computed by combining share price appreciation and dividends paid to show TRS expressed as a growth rate







Po