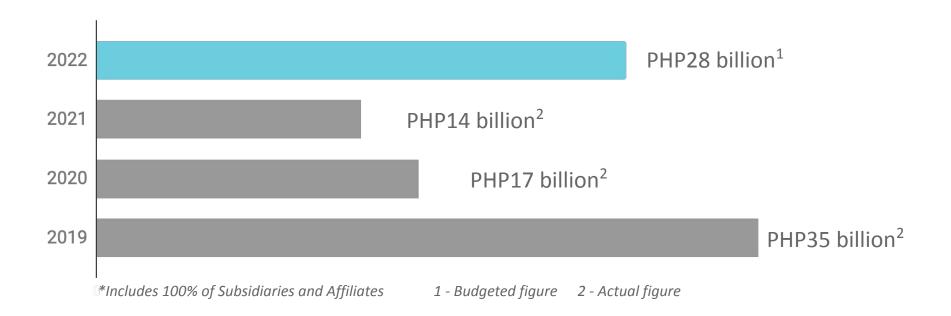

#### **Dividends**



- Dividend yield (yields are computed by dividing DPS by the closing price on declaration date)
- Dividend per share (in pesos/share)





#### **DIVIDEND PAYOUT RATIO**

1/2
OF PREVIOUS YEAR'S
NET INCOME

# AP 14-year Stock Performance



2021 Total Shareholder Return Rate

16% (1 Year) vs 2% PSE Total shareholder return (TSR) is computed by combining share price appreciation and dividends paid to show TRS expressed as a growth rate







Power Sales 4% 5,584 GWh

Over 1 Million





**Risk Management** 

# Level 4 Risk Maturity









# A COMMITTED PARTNER FOR SUSTAINABLE ENERGY TRANSITION AND ECONOMIC PROGRESS

ESG data can be accessed in the AboitizPower website

https://aboitizpower.com/sustainability/# laboitiz-world

# **Capital Expenditures**







## **AboitizPower Board of Directors**





- Outgoing Director -

Carlos C. Ejercito

- Incoming Director -

Satoshi Yajima