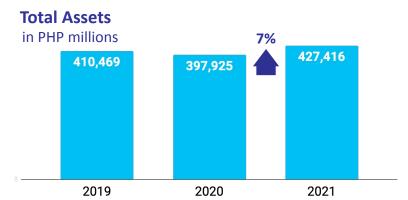

and, exchange rate fluctuations, market shares, competition, changes in legal, financial, and regulatory frameworks, international economic and financial market conditions, political risks, cost estimates, and other risks and factors beyond AboitizPower's control. Your use of, or reliance on, this Presentation and any conclusion you may form from this Presentation shall be at your sole risk. AboitizPower shall not, directly or indirectly, be liable, in any way, for any inaccuracies, errors, or omissions in this Presentation, including, but not limited to, any quotes or financial data contained therein, nor for any damages resulting therefrom. Any opinion/data/forward-looking statements herein reflected may be subject to change by AboitizPower without notice.









## **Balance Sheet**







# **Stockholders Equity**



\*Equity Attributable to Equity Holders of the Parent

|               | 2019          | 2020          | 2021  |
|---------------|---------------|---------------|-------|
| Net D/E Ratio | <b>1.40</b> x | <b>1.40</b> x | 1.11x |
| Current Ratio | 1.50x         | 1.40x         | 1.53x |













#### **Dividends**



- Dividend yield (yields are computed by dividing DPS by the closing price on declaration date)
- Dividend per share (in pesos/share)





#### **DIVIDEND PAYOUT RATIO**

1/2
OF PREVIOUS YEAR'S
NET INCOME

# AP 14-year Stock Performance



2021 Total Shareholder Return Rate

16% (1 Year) vs 2% PSE Total shareholder return (TSR) is computed by combining share price appreciation and dividends paid to show TRS expressed as a growth rate