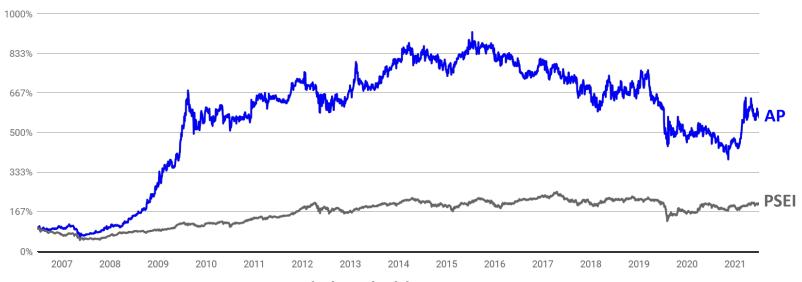

# AP 14-year Stock Performance

2021 Total Shareholder Return Rate

16% (1 Year) vs 2% PSE Total shareholder return (TSR) is computed by combining share price appreciation and dividends paid to show TRS expressed as a growth rate