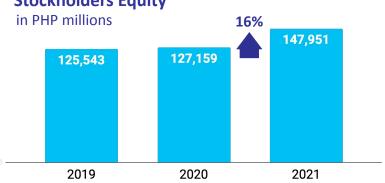

## **Balance Sheet**

# **Stockholders Equity**

\*Equity Attributable to Equity Holders of the Parent

|               | 2019          | 2020          | 2021  |
|---------------|---------------|---------------|-------|
| Net D/E Ratio | <b>1.40</b> x | <b>1.40</b> x | 1.11x |
| Current Ratio | 1.50x         | 1.40x         | 1.53x |