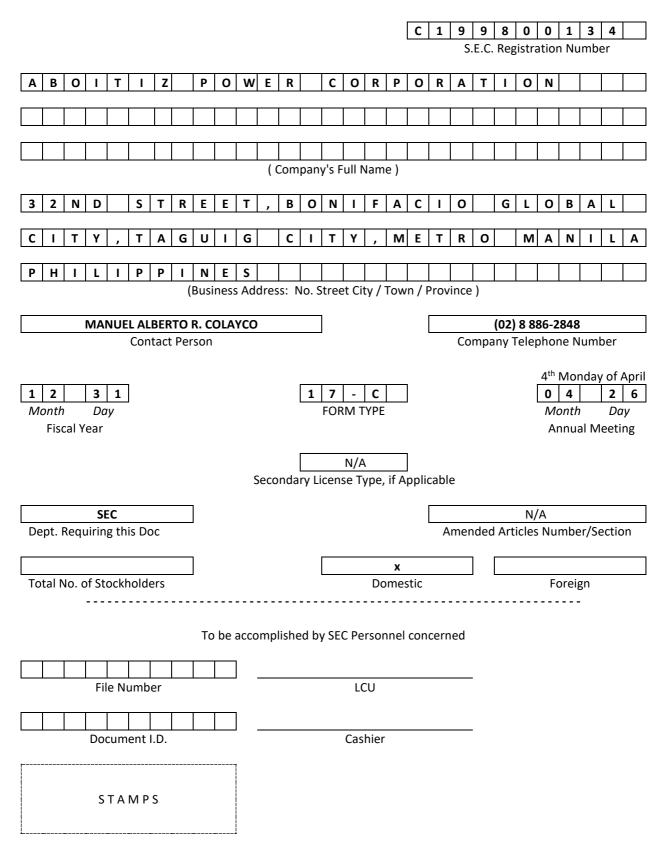

### COVER SHEET

#### **SECURITIES & EXCHANGE COMMISSION**

# CURRENT REPORT UNDER SECTION 17 OF THE SECURITIES REGULATION CODE (SRC) AND SRC RULE 17.2(c) THEREUNDER

| August 26, 2021                                                 |                                                                                                                                                                                                                                                                                                                                                                                                                                                                                                                                                                                                             |                                                                                                                                                                                                                                                                                                                                                                                                                                                                                                                                                                                                       |                                                                                                                                                                                                                                                                                                                                                                                                                                                                                                                                                                                                                                                                                              |
|-----------------------------------------------------------------|-------------------------------------------------------------------------------------------------------------------------------------------------------------------------------------------------------------------------------------------------------------------------------------------------------------------------------------------------------------------------------------------------------------------------------------------------------------------------------------------------------------------------------------------------------------------------------------------------------------|-------------------------------------------------------------------------------------------------------------------------------------------------------------------------------------------------------------------------------------------------------------------------------------------------------------------------------------------------------------------------------------------------------------------------------------------------------------------------------------------------------------------------------------------------------------------------------------------------------|----------------------------------------------------------------------------------------------------------------------------------------------------------------------------------------------------------------------------------------------------------------------------------------------------------------------------------------------------------------------------------------------------------------------------------------------------------------------------------------------------------------------------------------------------------------------------------------------------------------------------------------------------------------------------------------------|
| Date of Report (Date of earliest event reported)                |                                                                                                                                                                                                                                                                                                                                                                                                                                                                                                                                                                                                             |                                                                                                                                                                                                                                                                                                                                                                                                                                                                                                                                                                                                       |                                                                                                                                                                                                                                                                                                                                                                                                                                                                                                                                                                                                                                                                                              |
| SEC Identification Number C199800134                            | 3.                                                                                                                                                                                                                                                                                                                                                                                                                                                                                                                                                                                                          | BIR TIN <u>200-652</u>                                                                                                                                                                                                                                                                                                                                                                                                                                                                                                                                                                                | -460-000                                                                                                                                                                                                                                                                                                                                                                                                                                                                                                                                                                                                                                                                                     |
| ABOITIZ POWER CORPORATION                                       |                                                                                                                                                                                                                                                                                                                                                                                                                                                                                                                                                                                                             |                                                                                                                                                                                                                                                                                                                                                                                                                                                                                                                                                                                                       |                                                                                                                                                                                                                                                                                                                                                                                                                                                                                                                                                                                                                                                                                              |
| Exact name of registrant as specified in its charter            |                                                                                                                                                                                                                                                                                                                                                                                                                                                                                                                                                                                                             |                                                                                                                                                                                                                                                                                                                                                                                                                                                                                                                                                                                                       |                                                                                                                                                                                                                                                                                                                                                                                                                                                                                                                                                                                                                                                                                              |
| Philippines                                                     |                                                                                                                                                                                                                                                                                                                                                                                                                                                                                                                                                                                                             | 6.                                                                                                                                                                                                                                                                                                                                                                                                                                                                                                                                                                                                    |                                                                                                                                                                                                                                                                                                                                                                                                                                                                                                                                                                                                                                                                                              |
| Province, country or other jurisdiction of incorporation        | -                                                                                                                                                                                                                                                                                                                                                                                                                                                                                                                                                                                                           | Industry Classificatio                                                                                                                                                                                                                                                                                                                                                                                                                                                                                                                                                                                | n Code                                                                                                                                                                                                                                                                                                                                                                                                                                                                                                                                                                                                                                                                                       |
| 32 <sup>nd</sup> Street, Bonifacio Global City, Taguig City, Me | etro                                                                                                                                                                                                                                                                                                                                                                                                                                                                                                                                                                                                        | Manila, Philippines                                                                                                                                                                                                                                                                                                                                                                                                                                                                                                                                                                                   | 1634                                                                                                                                                                                                                                                                                                                                                                                                                                                                                                                                                                                                                                                                                         |
| Address of principal office                                     |                                                                                                                                                                                                                                                                                                                                                                                                                                                                                                                                                                                                             |                                                                                                                                                                                                                                                                                                                                                                                                                                                                                                                                                                                                       | Postal Code                                                                                                                                                                                                                                                                                                                                                                                                                                                                                                                                                                                                                                                                                  |
| (02) 8 886-2800                                                 |                                                                                                                                                                                                                                                                                                                                                                                                                                                                                                                                                                                                             |                                                                                                                                                                                                                                                                                                                                                                                                                                                                                                                                                                                                       |                                                                                                                                                                                                                                                                                                                                                                                                                                                                                                                                                                                                                                                                                              |
| Registrant's telephone number, including area coo               | le                                                                                                                                                                                                                                                                                                                                                                                                                                                                                                                                                                                                          |                                                                                                                                                                                                                                                                                                                                                                                                                                                                                                                                                                                                       |                                                                                                                                                                                                                                                                                                                                                                                                                                                                                                                                                                                                                                                                                              |
| <u>N.A.</u>                                                     |                                                                                                                                                                                                                                                                                                                                                                                                                                                                                                                                                                                                             |                                                                                                                                                                                                                                                                                                                                                                                                                                                                                                                                                                                                       |                                                                                                                                                                                                                                                                                                                                                                                                                                                                                                                                                                                                                                                                                              |
| Former name or former address, if changed since                 | last i                                                                                                                                                                                                                                                                                                                                                                                                                                                                                                                                                                                                      | report                                                                                                                                                                                                                                                                                                                                                                                                                                                                                                                                                                                                |                                                                                                                                                                                                                                                                                                                                                                                                                                                                                                                                                                                                                                                                                              |
| Securities registered pursuant to Sections 4 and 8              | of th                                                                                                                                                                                                                                                                                                                                                                                                                                                                                                                                                                                                       | ne RSA                                                                                                                                                                                                                                                                                                                                                                                                                                                                                                                                                                                                |                                                                                                                                                                                                                                                                                                                                                                                                                                                                                                                                                                                                                                                                                              |
| Title of Each Class                                             |                                                                                                                                                                                                                                                                                                                                                                                                                                                                                                                                                                                                             | Number of Shares                                                                                                                                                                                                                                                                                                                                                                                                                                                                                                                                                                                      | of Common Stock                                                                                                                                                                                                                                                                                                                                                                                                                                                                                                                                                                                                                                                                              |
|                                                                 | Out                                                                                                                                                                                                                                                                                                                                                                                                                                                                                                                                                                                                         | standing and Amoun                                                                                                                                                                                                                                                                                                                                                                                                                                                                                                                                                                                    | t of Debt Outstanding                                                                                                                                                                                                                                                                                                                                                                                                                                                                                                                                                                                                                                                                        |
| Common Stock P1 Par Value                                       |                                                                                                                                                                                                                                                                                                                                                                                                                                                                                                                                                                                                             |                                                                                                                                                                                                                                                                                                                                                                                                                                                                                                                                                                                                       | 7,358,604,307                                                                                                                                                                                                                                                                                                                                                                                                                                                                                                                                                                                                                                                                                |
| Amount of Debt Outstanding (As of June 30, 202                  |                                                                                                                                                                                                                                                                                                                                                                                                                                                                                                                                                                                                             |                                                                                                                                                                                                                                                                                                                                                                                                                                                                                                                                                                                                       | ₽226,853,429,000.00                                                                                                                                                                                                                                                                                                                                                                                                                                                                                                                                                                                                                                                                          |
|                                                                 | Date of Report (Date of earliest event reported)<br>SEC Identification Number C199800134<br>ABOITIZ POWER CORPORATION<br>Exact name of registrant as specified in its charter<br>Philippines<br>Province, country or other jurisdiction<br>of incorporation<br>32 <sup>nd</sup> Street, Bonifacio Global City, Taguig City, Me<br>Address of principal office<br>(02) 8 886-2800<br>Registrant's telephone number, including area coor<br>N.A.<br>Former name or former address, if changed since<br>Securities registered pursuant to Sections 4 and 8<br>Title of Each Class<br>Common Stock P1 Par Value | Date of Report (Date of earliest event reported)   SEC Identification Number C199800134 3.   ABOITIZ POWER CORPORATION   Exact name of registrant as specified in its charter   Philippines   Province, country or other jurisdiction of incorporation   32nd Street, Bonifacio Global City, Taguig City, Metro   Address of principal office   (02) 8 886-2800   Registrant's telephone number, including area code   N.A.   Former name or former address, if changed since last of Securities registered pursuant to Sections 4 and 8 of the Title of Each Class   Out   Common Stock P1 Par Value | Date of Report (Date of earliest event reported)   SEC Identification Number C199800134 3. BIR TIN 200-652   ABOITIZ POWER CORPORATION Exact name of registrant as specified in its charter   Philippines 6.   Province, country or other jurisdiction of incorporation 6.   32nd Street, Bonifacio Global City, Taguig City, Metro Manila, Philippines   Address of principal office   (02) 8 886-2800   Registrant's telephone number, including area code   N.A.   Former name or former address, if changed since last report   Securities registered pursuant to Sections 4 and 8 of the RSA   Title of Each Class Number of Sharess Outstanding and Amount   Common Stock P1 Par Value |