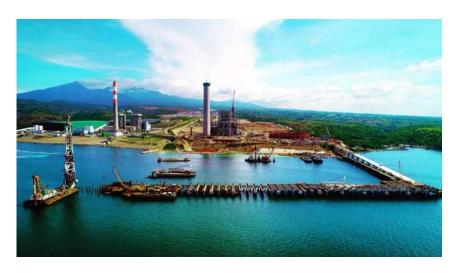

|                   |                |                              | Unit 2 Q1 2019                      |
| MINDANAO | Manolo Fortich (Hydro – Hedcor Bukidnon) | 68 MW             | 100%           | 68 MW                        | Plant 1 Jul 2018 (done)             |
|          |                                          |                   |                |                              | Plant 2 Sep 2018                    |
|          |                                          | 2,023 MW          |                | 936 MW                       |                                     |



## Manolo Fortich - 68 MW of Hydro Power







Cebu - 300 MW of Coal Power







## La Trinidad - 19 MW of Hydro Power







## Dinginin - 2 x 668 MW of Coal Power







## Naga Power Plant Complex