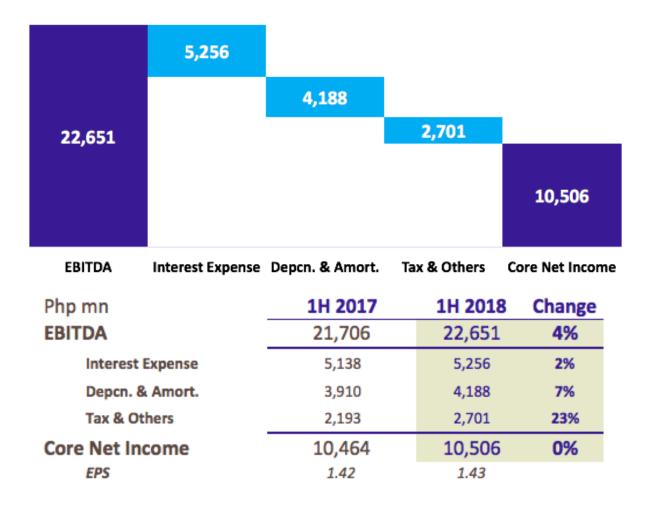

# SECOND QUARTER | FIRST HALF RESULTS 2018



### 1H 2018 EBITDA\*





#### +4% YoY growth, mainly of which...

- +6% from Coal group (mainly from PEC addition and higher contracting levels)
- +2% from Distribution group driven by strong growth
- -4% from Hydro group due to lower hydrology

<sup>\*</sup>Beneficial figures



## 1H 2018 Core Income





### 1H 2018 Net Income



FX in June 2018: 53.34 vs 50.47 in 2017



# **Balance Sheet Highlights**

| (Php mn)                           | CONSOLIDATED |         |  |  |
|------------------------------------|--------------|---------|--|--|
| (FIIP IIIII)                       | YE2017       | 1H2018  |  |  |
| Cash and Cash Equivalents          | 35,700       | 35,313  |  |  |
| Trade and Other Receivables        | 17,360       | 22,452  |  |  |
| Property, Plant and Equipment      | 204,025      | 207,564 |  |  |
| Total Assets                       | 361,477      | 372,395 |  |  |
| Total Liabilities                  | 237,499      | 249,712 |  |  |
| Total Equity                       | 123,978      | 122,683 |  |  |
| <b>Total Interest Bearing Debt</b> | 205,996      | 214,586 |