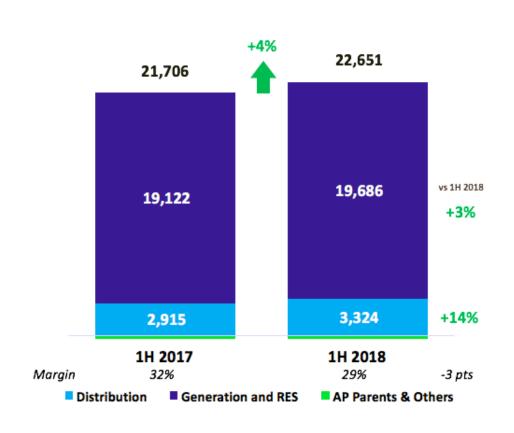

### 1H 2018 EBITDA\*

#### +4% YoY growth, mainly of which...

- +6% from Coal group (mainly from PEC addition and higher contracting levels)
- +2% from Distribution group driven by strong growth
- -4% from Hydro group due to lower hydrology

<sup>\*</sup>Beneficial figures