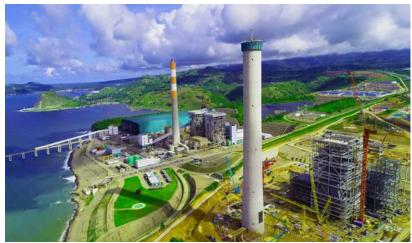

|                   |                |                              | Unit 2 Q1 2019                      |
| MINDANAO | Manolo Fortich (Hydro – Hedcor Bukidnon) | 68 MW             | 100%           | 68 MW                        | Plant 1 Jul 2018 (done)             |
|          |                                          |                   |                |                              | Plant 2 Sep 2018                    |
|          |                                          | 2,023 MW          |                | 936 MW                       |                                     |



## Manolo Fortich - 68 MW of Hydro Power







Cebu - 300 MW of Coal Power







## La Trinidad - 19 MW of Hydro Power







## Dinginin - 2 x 668 MW of Coal Power







## Naga Power Plant Complex