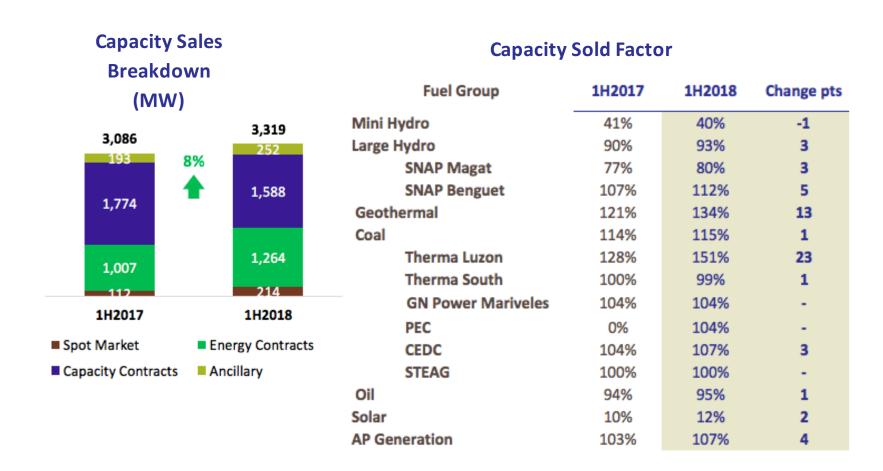

<sup>\*</sup>Interest bearing debt / Total equity

Capacity Sales: Capacity Contracts (MW) + Energy Contracts (MW) + [ (Spot (MWh) + Ancillary (MWh)]/Days\_Year/Hours Day) Capacity Sold Factor: Capacity Sales (MW) / Net Sellable Capacity (MW)

| Beneficial |        |       |  |  |  |
|------------|--------|-------|--|--|--|
| Total      | Energy | Sales |  |  |  |
|            | (GWh)  |       |  |  |  |

|                       | ()                                                                                          |                                                                                                                                                             |                                                                                                                                                                                                                                                                                                                                                                                                                                                                                                                                                                                                                                                                                                                                                                                                                                                                                                                                                                                                                                                                                                                                                                                                                                                                                                                                                                                                                                                                                                                                                                                                                                                                                                                                                                                                                                                                                                                                                                                                                                                                                                                                |  |
|-----------------------|---------------------------------------------------------------------------------------------|-------------------------------------------------------------------------------------------------------------------------------------------------------------|--------------------------------------------------------------------------------------------------------------------------------------------------------------------------------------------------------------------------------------------------------------------------------------------------------------------------------------------------------------------------------------------------------------------------------------------------------------------------------------------------------------------------------------------------------------------------------------------------------------------------------------------------------------------------------------------------------------------------------------------------------------------------------------------------------------------------------------------------------------------------------------------------------------------------------------------------------------------------------------------------------------------------------------------------------------------------------------------------------------------------------------------------------------------------------------------------------------------------------------------------------------------------------------------------------------------------------------------------------------------------------------------------------------------------------------------------------------------------------------------------------------------------------------------------------------------------------------------------------------------------------------------------------------------------------------------------------------------------------------------------------------------------------------------------------------------------------------------------------------------------------------------------------------------------------------------------------------------------------------------------------------------------------------------------------------------------------------------------------------------------------|--|
|                       | 1H2017                                                                                      | 1H2018                                                                                                                                                      | Change                                                                                                                                                                                                                                                                                                                                                                                                                                                                                                                                                                                                                                                                                                                                                                                                                                                                                                                                                                                                                                                                                                                                                                                                                                                                                                                                                                                                                                                                                                                                                                                                                                                                                                                                                                                                                                                                                                                                                                                                                                                                                                                         |  |
| Mini Hydro            |                                                                                             | 304                                                                                                                                                         | 2%                                                                                                                                                                                                                                                                                                                                                                                                                                                                                                                                                                                                                                                                                                                                                                                                                                                                                                                                                                                                                                                                                                                                                                                                                                                                                                                                                                                                                                                                                                                                                                                                                                                                                                                                                                                                                                                                                                                                                                                                                                                                                                                             |  |
| Large Hydro           |                                                                                             | 586                                                                                                                                                         | 16%                                                                                                                                                                                                                                                                                                                                                                                                                                                                                                                                                                                                                                                                                                                                                                                                                                                                                                                                                                                                                                                                                                                                                                                                                                                                                                                                                                                                                                                                                                                                                                                                                                                                                                                                                                                                                                                                                                                                                                                                                                                                                                                            |  |
| SNAP Magat            | 309                                                                                         | 340                                                                                                                                                         | 10%                                                                                                                                                                                                                                                                                                                                                                                                                                                                                                                                                                                                                                                                                                                                                                                                                                                                                                                                                                                                                                                                                                                                                                                                                                                                                                                                                                                                                                                                                                                                                                                                                                                                                                                                                                                                                                                                                                                                                                                                                                                                                                                            |  |
| SNAP Benguet          | 195                                                                                         | 245                                                                                                                                                         | 26%                                                                                                                                                                                                                                                                                                                                                                                                                                                                                                                                                                                                                                                                                                                                                                                                                                                                                                                                                                                                                                                                                                                                                                                                                                                                                                                                                                                                                                                                                                                                                                                                                                                                                                                                                                                                                                                                                                                                                                                                                                                                                                                            |  |
| Geothermal            |                                                                                             | 1,326                                                                                                                                                       | <b>7</b> %                                                                                                                                                                                                                                                                                                                                                                                                                                                                                                                                                                                                                                                                                                                                                                                                                                                                                                                                                                                                                                                                                                                                                                                                                                                                                                                                                                                                                                                                                                                                                                                                                                                                                                                                                                                                                                                                                                                                                                                                                                                                                                                     |  |
|                       | 5,127                                                                                       | 5,839                                                                                                                                                       | 14%                                                                                                                                                                                                                                                                                                                                                                                                                                                                                                                                                                                                                                                                                                                                                                                                                                                                                                                                                                                                                                                                                                                                                                                                                                                                                                                                                                                                                                                                                                                                                                                                                                                                                                                                                                                                                                                                                                                                                                                                                                                                                                                            |  |
| Therma Luzon          | 2,352                                                                                       | 2,987                                                                                                                                                       | 27%                                                                                                                                                                                                                                                                                                                                                                                                                                                                                                                                                                                                                                                                                                                                                                                                                                                                                                                                                                                                                                                                                                                                                                                                                                                                                                                                                                                                                                                                                                                                                                                                                                                                                                                                                                                                                                                                                                                                                                                                                                                                                                                            |  |
| Therma South          | 696                                                                                         | 803                                                                                                                                                         | 15%                                                                                                                                                                                                                                                                                                                                                                                                                                                                                                                                                                                                                                                                                                                                                                                                                                                                                                                                                                                                                                                                                                                                                                                                                                                                                                                                                                                                                                                                                                                                                                                                                                                                                                                                                                                                                                                                                                                                                                                                                                                                                                                            |  |
| GN Power Mariveles    | 1,625                                                                                       | 1,217                                                                                                                                                       | -25%                                                                                                                                                                                                                                                                                                                                                                                                                                                                                                                                                                                                                                                                                                                                                                                                                                                                                                                                                                                                                                                                                                                                                                                                                                                                                                                                                                                                                                                                                                                                                                                                                                                                                                                                                                                                                                                                                                                                                                                                                                                                                                                           |  |
| PEC                   | -                                                                                           | 320                                                                                                                                                         | -                                                                                                                                                                                                                                                                                                                                                                                                                                                                                                                                                                                                                                                                                                                                                                                                                                                                                                                                                                                                                                                                                                                                                                                                                                                                                                                                                                                                                                                                                                                                                                                                                                                                                                                                                                                                                                                                                                                                                                                                                                                                                                                              |  |
| CEDC                  | 215                                                                                         | 245                                                                                                                                                         | 14%                                                                                                                                                                                                                                                                                                                                                                                                                                                                                                                                                                                                                                                                                                                                                                                                                                                                                                                                                                                                                                                                                                                                                                                                                                                                                                                                                                                                                                                                                                                                                                                                                                                                                                                                                                                                                                                                                                                                                                                                                                                                                                                            |  |
| STEAG                 | 238                                                                                         | 197                                                                                                                                                         | -17%                                                                                                                                                                                                                                                                                                                                                                                                                                                                                                                                                                                                                                                                                                                                                                                                                                                                                                                                                                                                                                                                                                                                                                                                                                                                                                                                                                                                                                                                                                                                                                                                                                                                                                                                                                                                                                                                                                                                                                                                                                                                                                                           |  |
|                       | 364                                                                                         | 271                                                                                                                                                         | -25%                                                                                                                                                                                                                                                                                                                                                                                                                                                                                                                                                                                                                                                                                                                                                                                                                                                                                                                                                                                                                                                                                                                                                                                                                                                                                                                                                                                                                                                                                                                                                                                                                                                                                                                                                                                                                                                                                                                                                                                                                                                                                                                           |  |
|                       | 11                                                                                          | 25                                                                                                                                                          | 134%                                                                                                                                                                                                                                                                                                                                                                                                                                                                                                                                                                                                                                                                                                                                                                                                                                                                                                                                                                                                                                                                                                                                                                                                                                                                                                                                                                                                                                                                                                                                                                                                                                                                                                                                                                                                                                                                                                                                                                                                                                                                                                                           |  |
| Total Energy Dispatch |                                                                                             | 8,351                                                                                                                                                       | 11%                                                                                                                                                                                                                                                                                                                                                                                                                                                                                                                                                                                                                                                                                                                                                                                                                                                                                                                                                                                                                                                                                                                                                                                                                                                                                                                                                                                                                                                                                                                                                                                                                                                                                                                                                                                                                                                                                                                                                                                                                                                                                                                            |  |
|                       | Iro SNAP Magat SNAP Benguet mal Therma Luzon Therma South GN Power Mariveles PEC CEDC STEAG | 298 Siro 504 Sinap Magat 309 Sinap Benguet 195 mal 1,244 5,127 Therma Luzon 2,352 Therma South 696 GN Power Mariveles 1,625 PEC - CEDC 215 STEAG 238 364 11 | 298 304 286 309 586 3009 340 309 340 3009 340 3009 340 3009 340 3009 340 3009 340 3009 340 3009 340 3009 340 3009 340 3009 340 3009 340 3009 340 3009 340 3009 340 3009 340 3009 340 3009 340 3009 340 3009 340 3009 340 3009 340 3009 340 3009 340 3009 340 3009 340 3009 340 3009 340 3009 340 3009 340 3009 340 3009 340 3009 340 3009 340 3009 340 3009 340 3009 340 3009 340 3009 340 3009 340 3009 340 3009 340 3009 340 3009 340 3009 340 3009 340 3009 340 3009 340 3009 340 3009 340 3009 340 3009 340 3009 340 3009 340 3009 340 3009 340 3009 340 3009 340 3009 340 3009 340 3009 340 3009 340 3009 340 3009 340 3009 340 3009 340 3009 340 3009 340 3009 340 3009 340 3009 340 3009 340 3009 340 3009 340 3009 340 3009 340 3009 340 3009 340 3009 340 3009 340 3009 340 3009 340 3009 340 3009 340 3009 340 3009 340 3009 340 3009 340 3009 340 3009 340 3009 340 3009 340 3009 340 3009 340 3009 340 3009 340 3009 340 3009 340 3009 340 3009 340 3009 340 3009 340 3009 340 3009 340 3009 340 3009 340 3009 340 3009 340 3009 340 3009 340 3009 340 3009 340 3009 340 3009 340 3009 340 3009 340 3009 340 3009 340 3009 340 3009 340 3009 340 3009 340 3009 340 3009 340 3009 340 3009 340 3009 340 3009 340 3009 340 3009 340 3009 340 3009 340 3009 340 3009 340 3009 340 3009 340 3009 340 3009 340 3009 340 3009 340 3009 340 3009 340 3009 340 3009 340 3009 340 3009 340 3009 340 3009 340 3009 340 3009 340 3009 340 3009 340 3009 340 3009 340 3009 340 3009 340 3009 340 3009 340 3009 340 3009 340 3009 340 3009 340 3009 340 3009 340 3009 340 3009 340 3009 340 3009 340 3009 340 3009 340 3009 340 3009 340 3009 340 3009 340 3009 340 3009 340 3009 340 3009 340 3009 340 3009 340 3009 340 3009 340 3009 340 3009 340 3009 340 3009 340 3009 340 3009 340 3009 340 3009 340 3009 340 3009 340 3009 340 3009 340 3009 340 3009 340 3009 340 3009 340 3009 340 3009 340 3009 340 3009 340 3009 340 3009 340 3009 340 3009 340 3009 340 3009 340 3009 340 3009 340 3009 340 3009 340 3009 340 3009 340 3009 340 3009 340 3009 340 3009 340 3009 340 3009 340 3009 340 3009 340 3009 340 3009 340 30 |  |