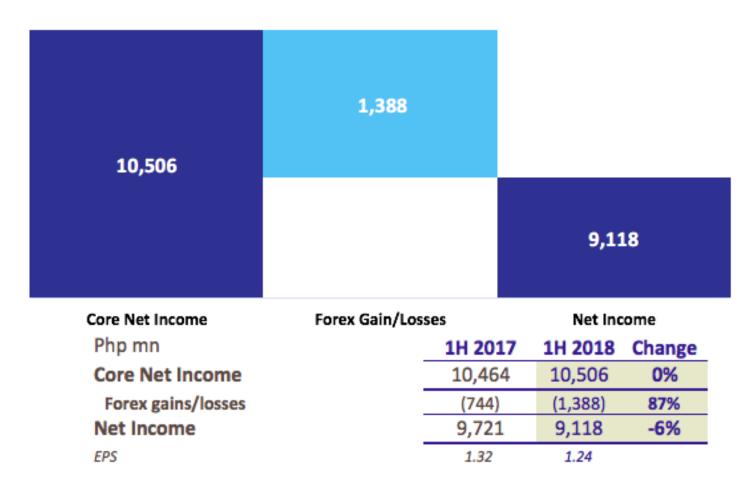

# SECOND QUARTER | FIRST HALF RESULTS 2018



### 1H 2018 EBITDA\*





#### +4% YoY growth, mainly of which...

- +6% from Coal group (mainly from PEC addition and higher contracting levels)
- +2% from Distribution group driven by strong growth
- -4% from Hydro group due to lower hydrology

<sup>\*</sup>Beneficial figures



## 1H 2018 Core Income





### 1H 2018 Net Income



FX in June 2018: 53.34 vs 50.47 in 2017



# **Balance Sheet Highlights**

| (Php mn)                           | CONSOLIDATED |         |  |  |
|------------------------------------|--------------|---------|--|--|
| (FIIP IIIII)                       | YE2017       | 1H2018  |  |  |
| Cash and Cash Equivalents          | 35,700       | 35,313  |  |  |
| Trade and Other Receivables        | 17,360       | 22,452  |  |  |
| Property, Plant and Equipment      | 204,025      | 207,564 |  |  |
| Total Assets                       | 361,477      | 372,395 |  |  |
| Total Liabilities                  | 237,499      | 249,712 |  |  |
| Total Equity                       | 123,978      | 122,683 |  |  |
| <b>Total Interest Bearing Debt</b> | 205,996      | 214,586 |  |  |
| Net Debt