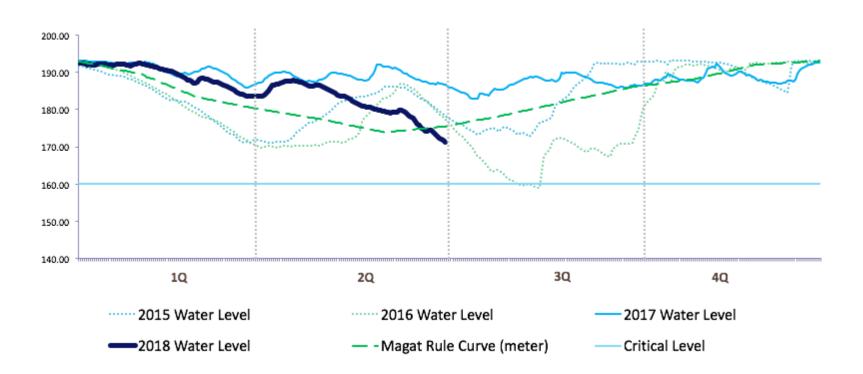

009 340 3009 340 3009 340 3009 340 3009 340 3009 340 3009 340 3009 340 3009 340 3009 340 3009 340 3009 340 3009 340 3009 340 3009 340 3009 340 3009 340 3009 340 3009 340 3009 340 3009 340 3009 340 3009 340 3009 340 3009 340 3009 340 3009 340 3009 340 3009 340 3009 340 3009 340 3009 340 3009 340 3009 340 3009 340 3009 340 3009 340 3009 340 3009 340 3009 340 3009 340 3009 340 3009 340 3009 340 3009 340 3009 340 3009 340 3009 340 3009 340 3009 340 3009 340 3009 340 3009 340 3009 340 3009 340 3009 340 3009 340 3009 340 30 |  |







#### Gross Margin (P/kWh)



Note:

Capacity contracts w/o Ancillary; energy contracts include spot  $\,$ 

kWh: Based on total energy sold

Note:

GP/Volume sold



#### WESM TIME WTD AVERAGE PRICES (P/MWh)





#### Magat's Water Level vs. Rule Curve (in MASL)





## Operating Highlights: Distribution

**Beneficial Power Sales (GWh)** 

Strong growth in distribution sales



#### Beneficial Power Sales By Customer Type (GWh)

#### Peak Demand in (MW)





## **Operating Highlights: Distribution**

#### **Gross Margin / kWh**

#### **System Loss**







## Pipeline on track to reach our target of 4,000 MW by 2020

| GRID     | Project                                  | Capacity<br>(Net) | %<br>Ownership | Attributable<br>Net Capacity | Estimated Commercial Operation Date |
|----------|------------------------------------------|-------------------|----------------|------------------------------|-------------------------------------|
| LUZON    | La Trinidad (Hydro – Hedcor Inc)         | 19 MW             | 100%           | 19 MW