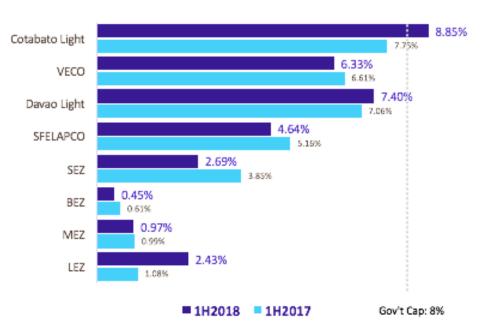

3009 340 3009 340 3009 340 3009 340 3009 340 3009 340 3009 340 3009 340 3009 340 3009 340 3009 340 3009 340 3009 340 3009 340 3009 340 3009 340 3009 340 3009 340 3009 340 3009 340 3009 340 3009 340 3009 340 3009 340 3009 340 30 |  |







#### Gross Margin (P/kWh)



Note:

Capacity contracts w/o Ancillary; energy contracts include spot  $\,$ 

kWh: Based on total energy sold

Note:

GP/Volume sold



#### WESM TIME WTD AVERAGE PRICES (P/MWh)





#### Magat's Water Level vs. Rule Curve (in MASL)





## Operating Highlights: Distribution

**Beneficial Power Sales (GWh)** 

Strong growth in distribution sales



#### Beneficial Power Sales By Customer Type (GWh)

#### Peak Demand in (MW)





## **Operating Highlights: Distribution**

#### **Gross Margin / kWh**

#### **System Loss**







## Pipeline on track to reach our target of 4,000 MW by 2020

| GRID     | Project                                  | Capacity<br>(Net) | %<br>Ownership | Attributable<br>Net Capacity | Estimated Commercial Operation Date |
|----------|------------------------------------------|-------------------|----------------|------------------------------|-------------------------------------|
| LUZON    | La Trinidad (Hydro – Hedcor Inc)         | 19 MW             | 100%           | 19 MW                        | 2019                                |
|          | Dinginin Unit 1 (Coal – GNPD)            | 668 MW            | 40%            | 267 MW                       | 2019                                |
|          | Dinginin Unit 2 (Coal – GNPD)            | 668 MW            | 40%