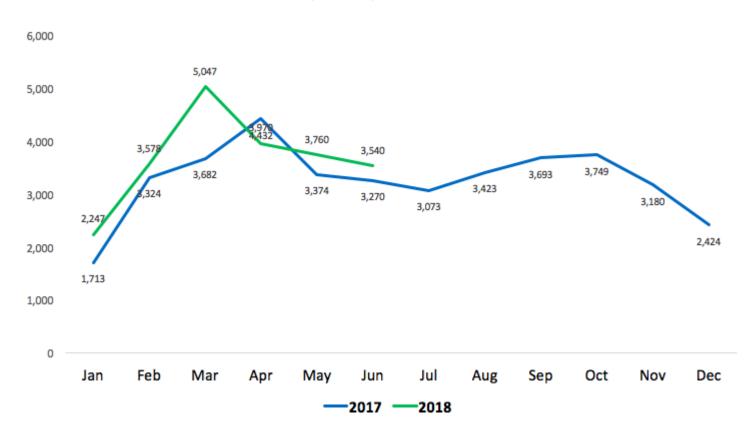

3009 340 3009 340 3009 340 3009 340 3009 340 3009 340 3009 340 3009 340 3009 340 3009 340 3009 340 3009 340 3009 340 3009 340 3009 340 3009 340 3009 340 3009 340 3009 340 3009 340 3009 340 3009 340 3009 340 3009 340 3009 340 3009 340 3009 340 3009 340 3009 340 3009 340 3009 340 3009 340 3009 340 3009 340 3009 340 3009 340 3009 340 3009 340 3009 340 3009 340 3009 340 3009 340 3009 340 3009 340 3009 340 3009 340 3009 340 3009 340 3009 340 3009 340 3009 340 3009 340 3009 340 3009 340 3009 340 3009 340 3009 340 3009 340 3009 340 3009 340 3009 340 3009 340 3009 340 3009 340 30 |  |







#### Gross Margin (P/kWh)



Note:

Capacity contracts w/o Ancillary; energy contracts include spot  $\,$ 

kWh: Based on total energy sold

Note:

GP/Volume sold



#### WESM TIME WTD AVERAGE PRICES (P/MWh)





#### Magat's Water Level vs. Rule Curve (in MASL)





## Operating Highlights: Distribution

**Beneficial Power Sales (GWh)** 

Strong growth in distribution sales



#### Beneficial Power Sales By Customer Type (GWh)

#### Peak Demand in (MW)





## **Operating Highlights: Distribution**

#### **Gross Margin / kWh**

#### **System Loss**







## Pipeline on track to reach our target of 4,000 MW by 2020

| GRID     | Project                                  | Capacity<br>(Net) | %<br>Ownership | Attributable<br>Net Capacity | Estimated Commercial Operation Date |
|----------|------------------------------------------|-------------------|----------------|------------------------------|-------------------------------------|
| LUZON    | La Trinidad (Hydro – Hedcor Inc)         | 19 M