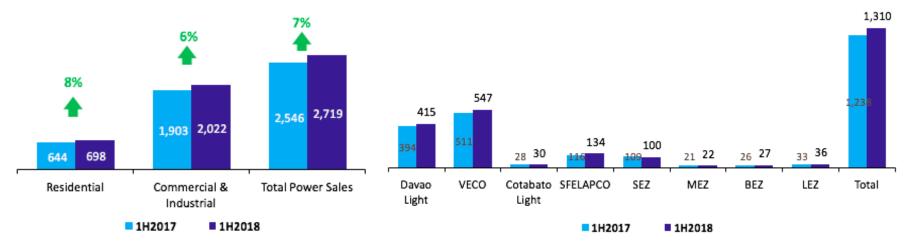

## Operating Highlights: Distribution

**Beneficial Power Sales (GWh)** 

Strong growth in distribution sales

#### Beneficial Power Sales By Customer Type (GWh)