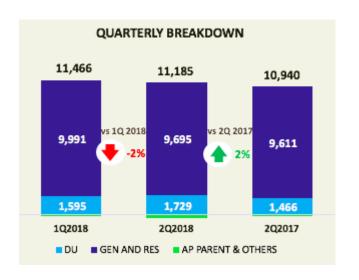

#### +4% YoY growth, mainly of which...

- +6% from Coal group (mainly from PEC addition and higher contracting levels)
- +2% from Distribution group driven by strong growth
- -4% from Hydro group due to lower hydrology