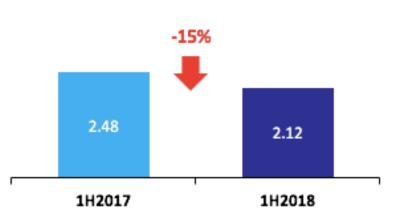

#### Gross Margin (P/kWh)

Note:

Capacity contracts w/o Ancillary; energy contracts include spot  $\,$ 

kWh: Based on total energy sold

Note:

GP/Volume sold