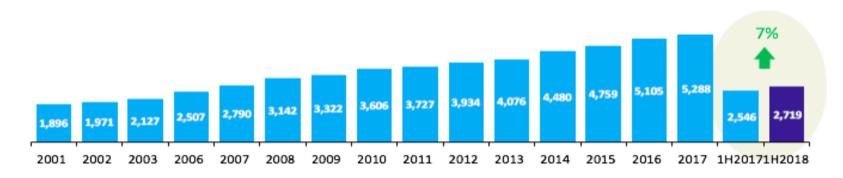

## Operating Highlights: Distribution

**Beneficial Power Sales (GWh)** 

Strong growth in distribution sales