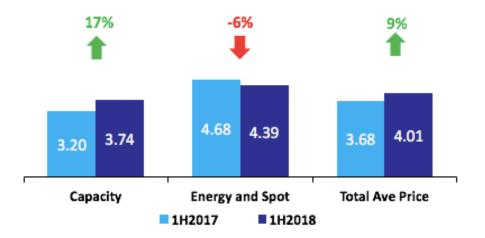

#### Gross Margin (P/kWh)

Note:

Capacity contracts w/o Ancillary; energy contracts include spot  $\,$ 

kWh: Based on total energy sold

Note:

GP/Volume sold