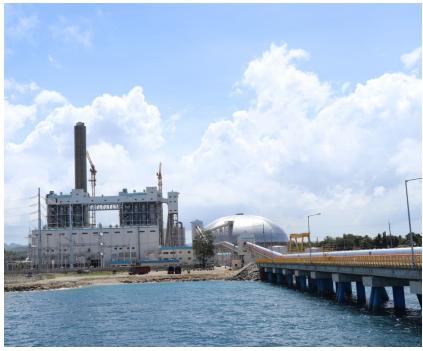

240 MW                       | Unit 1 Dec 2018                     |
|          |                                          |                   |                |                              | Unit 2 Q1 2019                      |
| MINDANAO | Manolo Fortich (Hydro – Hedcor Bukidnon) | 68 MW             | 100%           | 68 MW                        | Plant 1 Jul 2018 (done)             |
|          |                                          |                   |                |                              | Plant 2 Sep 2018                    |
|          |                                          | 2,023 MW          |                | 936 MW                       |                                     |



## Manolo Fortich - 68 MW of Hydro Power







Cebu - 300 MW of Coal Power







## La Trinidad - 19 MW of Hydro Power







## Dinginin - 2 x 668 MW of Coal Power







## Naga Power Plant Complex