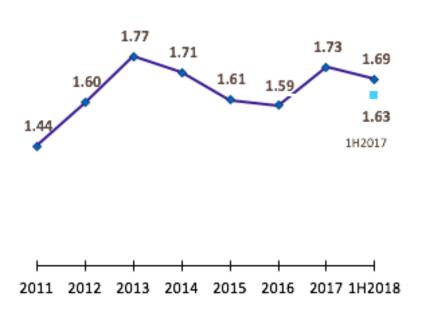

40 3009 340 3009 340 3009 340 3009 340 3009 340 3009 340 3009 340 3009 340 3009 340 3009 340 3009 340 3009 340 3009 340 3009 340 3009 340 3009 340 3009 340 3009 340 3009 340 3009 340 3009 340 3009 340 3009 340 3009 340 3009 340 30 |  |







#### Gross Margin (P/kWh)



Note:

Capacity contracts w/o Ancillary; energy contracts include spot  $\,$ 

kWh: Based on total energy sold

Note:

GP/Volume sold



#### WESM TIME WTD AVERAGE PRICES (P/MWh)





#### Magat's Water Level vs. Rule Curve (in MASL)





## Operating Highlights: Distribution

**Beneficial Power Sales (GWh)** 

Strong growth in distribution sales



#### Beneficial Power Sales By Customer Type (GWh)

#### Peak Demand in (MW)





## **Operating Highlights: Distribution**

#### **Gross Margin / kWh**

#### **System Loss**







## Pipeline on track to reach our target of 4,000 MW by 2020

| GRID     | Project                                  | Capacity<br>(Net) | %<br>Ownership | Attributable<br>Net Capacity | Estimated Commercial Operation Date |
|----------|------------------------------------------|-------------------|----------------|------------------------------|-------------------------------------|
| LUZON    | La Trinidad (Hydro – Hedcor Inc)         | 19 MW             | 100%           | 19 MW                        | 2019                                |
|          | Dinginin Unit 1 (Coal – GNPD)            | 668 MW            | 40%            | 267 MW                       | 2019                                |
|          | Dinginin Unit 2 (Coal – GNPD)            | 668 MW            | 40%