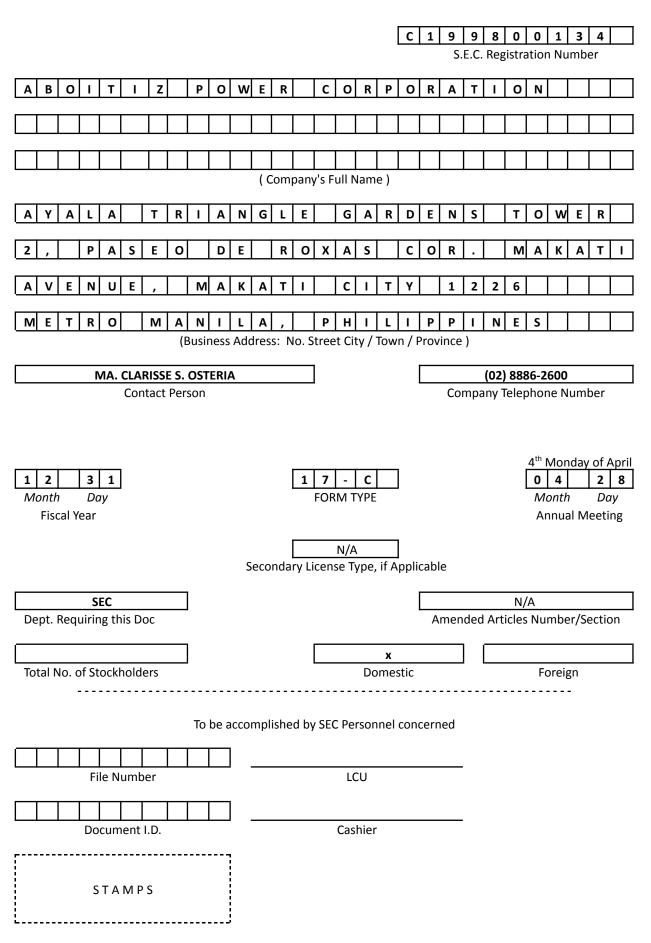

### COVER SHEET

**Remarks** = Pls. use black ink for scanning purposes

## **SECURITIES & EXCHANGE COMMISSION**

## SEC FORM 17-C

# CURRENT REPORT UNDER SECTION 17 OF THE SECURITIES REGULATION CODE (SRC) AND SRC RULE 17.2(c) THEREUNDER

| 1.  | July 14, 2025                                                 |           |                                  |                                 |  |  |  |
|-----|---------------------------------------------------------------|-----------|----------------------------------|---------------------------------|--|--|--|
|     | Date of Report (Date of earliest event reported)              |           |                                  |                                 |  |  |  |
| 2.  | SEC Identification Number C199800134                          | 3.        | BIR TIN <u><b>200-</b></u>       | 652-460-000                     |  |  |  |
| 4.  | ABOITIZ POWER CORPORATION                                     |           |                                  |                                 |  |  |  |
|     | Exact name of registrant as specified in its charte           | er        |                                  | _                               |  |  |  |
| 5.  | Philippines                                                   | _ `       | 5.                               |                                 |  |  |  |
|     | Province, country or other jurisdiction of incorporation      | I         | ndustry Classific                | ation Code                      |  |  |  |
| 7.  | Ayala Triangle Gardens Tower 2, Paseo de Roxas                | s cor. M  | akati                            | 1226                            |  |  |  |
|     | Ave., Makati City, Metro Manila, Philippines                  |           |                                  |                                 |  |  |  |
|     | Address of principal office                                   |           |                                  | Postal Code                     |  |  |  |
| 8.  | <u>(02) 8886-2600</u>                                         |           |                                  |                                 |  |  |  |
|     | Registrant's telephone number, including area co              | ode       |                                  |                                 |  |  |  |
| 9.  | N.A.                                                          |           |                                  |                                 |  |  |  |
|     | Former name or former address, if changed sinc                | e last re | port                             |                                 |  |  |  |
| 10. | Securities registered pursuant to Sections 4 and 8 of the RSA |           |                                  |                                 |  |  |  |
|     | Title of Each Class                                           |           | Number of Shares of Common Stock |                                 |  |  |  |
|     | Outstanding and Amount of Debt Outstandi                      |           |                                  |                                 |  |  |  |
|     | Common Stock P1 Par Value                                     |           |                                  | 7,205,854,307                   |  |  |  |
|     | Amount of Debt Outstanding (As of March 31, 2                 | 2025)     |                                  | <del>P</del> 287,631,805,000.00 |  |  |  |
| 11. | Indicate the item numbers reported herein: <u>9</u>           |           |                                  |                                 |  |  |  |
|     | Item 9: Other Events                                          |           |                                  |                                 |  |  |  |